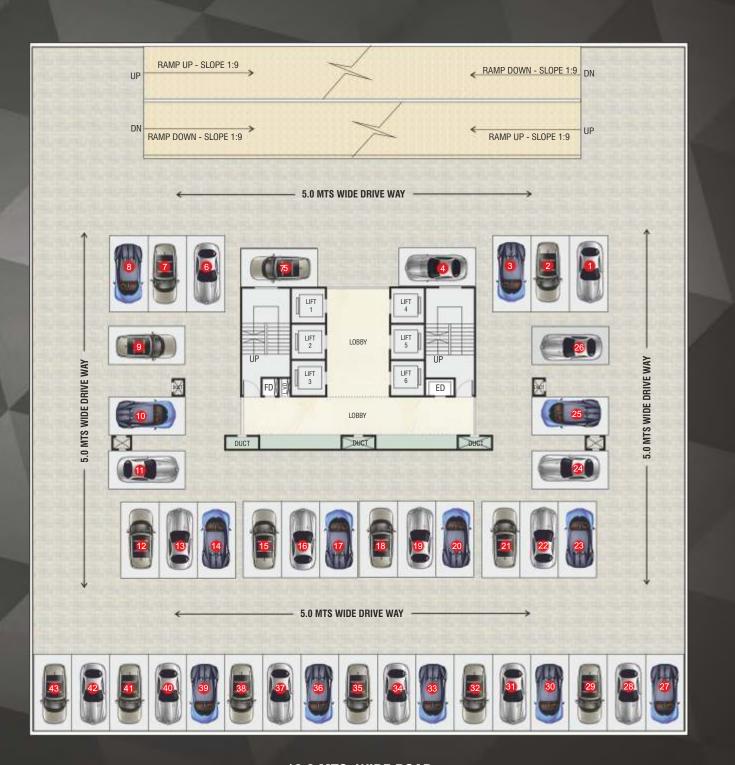

### 2ND FLOOR PLAN (ALL STACK PARKING)

# RAMP DOWN - SLOPE 1:9 DN RAMP UP - SLOPE 1:9 5.0 MTS WIDE DRIVE WAY 47 48

18.0 MTS. WIDE ROAD