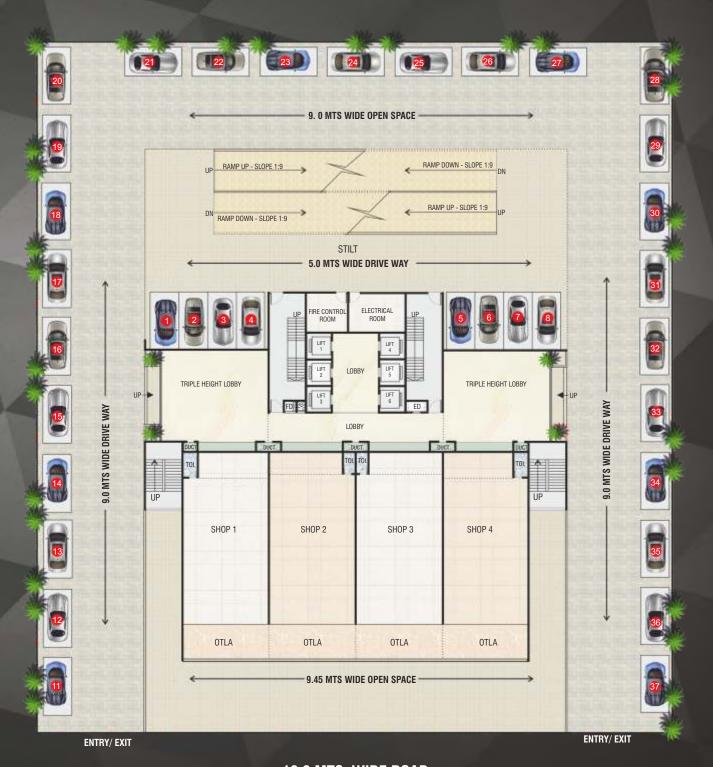

erge services | Valet Service

Rain Water Harvesting

Sewage treatment plant

Wind mill / Solar Panels for common lighting areas













### BEING SECURED

### COULD ASSURE STABILITY

Effortless parking along with state of the art security and rescue system would enable uninterrupted business at all times. We at Plan  $\frac{1}{5}$  believe business should be conducted without any external apprehension 24x7 - 365 days.

- Ample Parking Space
- Fire Rescue Area
- Common Electrical Rooms on all Floors
- High Tech Security System (CCTV System)
- AHU (Air Handling Unit) Equipped On All Floors
- High-Tech Fire Fighting System
- UV reflective glass

# CREATING EDIFICE SHAPING LANDMARKS











### BASEMENT FLOOR PLAN

# 42 RAMP UP - SLOPE 1:9

18.0 MTS. WIDE ROAD

### GROUND FLOOR PLAN







### MEZZANINE LEVEL PLAN

## RAMP UP - SLOPE 1:9 RAMP UP - SLOPE 1:9 5.0 MTS WIDE DRIVE WAY TRIPLE HEIGHT LOBBY TRIPLE HEIGHT LOBBY SHOP 1 SHOP 4

18.0 MTS. WIDE ROAD

### 1ST FLOOR PLAN









### 2ND FLOOR PLAN (ALL STACK PARKING)

# RAMP DOWN - SLOPE 1:9 DN RAMP UP - SLOPE 1:9 5.0 MTS WIDE DRIVE WAY 47 48

18.0 MTS. WIDE ROAD



### 3RD FLOOR PLAN





### 4TH FLOOR PLAN

# RAMP DOWN - SLOPE 1:9 DN RAMP DOWN - SLOPE 1:9 5.0 MTS WIDE DRIVE WAY DACI

18.0 MTS. WIDE ROAD



### 5TH FLOOR PLAN





### TYPICAL FLOOR PLAN 6TH TO 8TH FLOOR

#### ELECTRICAL ROOM OFFICE 1 OFFICE 10 A.H.U. A.H.U. LOBBY UP ED LOBBY TOI. TOI. DUCT TOI. TOI. TOI. TOI. TOI. OFFICE 2 OFFICE 6 OFFICE 9 OFFICE 3 OFFICE 4 OFFICE 5 OFFICE 7 OFFICE 8

18.0 MTS. WIDE ROAD

### 9TH FLOOR PLAN







### TYPICAL FLOO