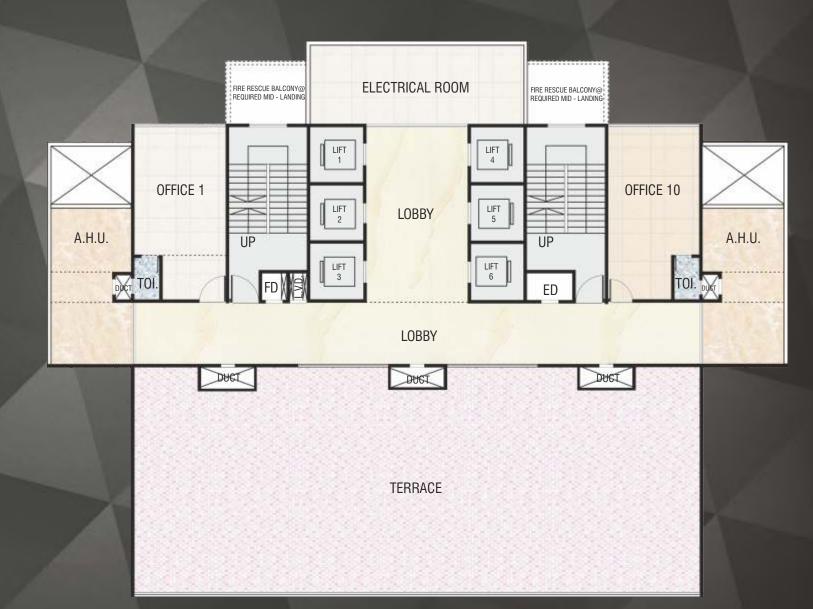

:9 RAMP UP - SLOPE 1:9 5.0 MTS WIDE DRIVE WAY TRIPLE HEIGHT LOBBY TRIPLE HEIGHT LOBBY SHOP 1 SHOP 4

18.0 MTS. WIDE ROAD

### 1ST FLOOR PLAN









### 2ND FLOOR PLAN (ALL STACK PARKING)

# RAMP DOWN - SLOPE 1:9 DN RAMP UP - SLOPE 1:9 5.0 MTS WIDE DRIVE WAY 47 48

18.0 MTS. WIDE ROAD



### 3RD FLOOR PLAN





### 4TH FLOOR PLAN

# RAMP DOWN - SLOPE 1:9 DN RAMP DOWN - SLOPE 1:9 5.0 MTS WIDE DRIVE WAY DACI

18.0 MTS. WIDE ROAD



### 5TH FLOOR PLAN





### TYPICAL FLOOR PLAN 6TH TO 8TH FLOOR

#### ELECTRICAL ROOM OFFICE 1 OFFICE 10 A.H.U. A.H.U. LOBBY UP ED LOBBY TOI. TOI. DUCT TOI. TOI. TOI. TOI. TOI. OFFICE 2 OFFICE 6 OFFICE 9 OFFICE 3 OFFICE 4 OFFICE 5 OFFICE 7 OFFICE 8

18.0 MTS. WIDE ROAD

### 9TH FLOOR PLAN







### TYPICAL FLOOR PLAN 10TH TO 31ST FLOOR

### 32ND FLOOR PLAN













#### LOCATION MAP



Site Add.: D-108/1, MIDC, Nerul, Opp. DY Patil Stadium, Navi Mumbai - 400 706.





MEP Consultant: Engineering Creations Public Health Consultancy Pvt. Ltd. RCC consultant: Adharshila Consultants

Conceptualization & Creative: Kcresst Communication

Corp. Off. Add.: 321, B wing, Arenja Corner, Plot 71, Vashi, Navi Mumbai - 400 705.

Email: info@vishwagreenrealtors.com, plans@vishwagreenrealtors.com

Web.: www.vishwagreenrealtors.com

Kcresst | 98331 95414

Printer: Creative Graphics