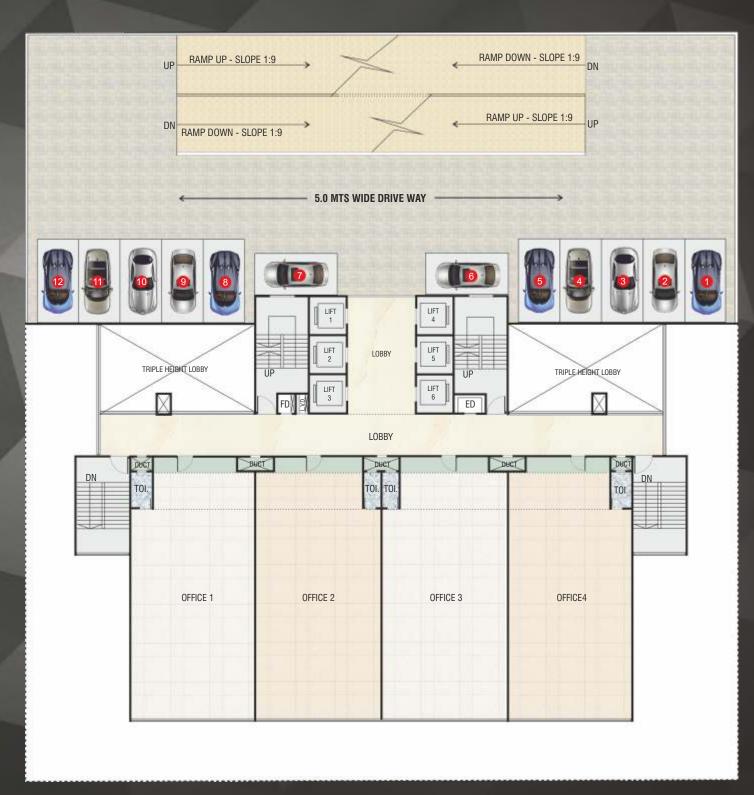

### MEZZANINE LEVEL PLAN

## RAMP UP - SLOPE 1:9 RAMP UP - SLOPE 1:9 5.0 MTS WIDE DRIVE WAY TRIPLE HEIGHT LOBBY TRIPLE HEIGHT LOBBY SHOP 1 SHOP 4

18.0 MTS. WIDE ROAD