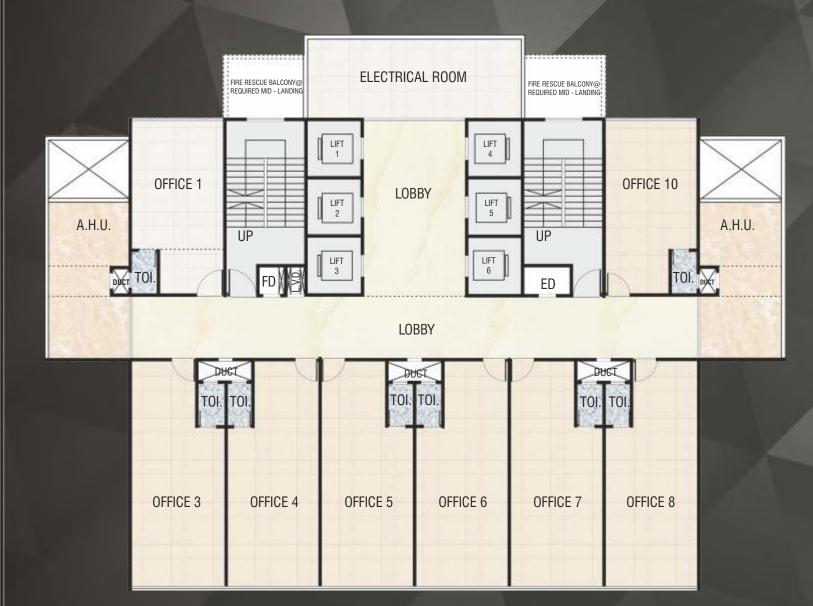

PE 1:9 RAMP UP - SLOPE 1:9 5.0 MTS WIDE DRIVE WAY TRIPLE HEIGHT LOBBY TRIPLE HEIGHT LOBBY SHOP 1 SHOP 4

18.0 MTS. WIDE ROAD

### 1ST FLOOR PLAN









### 2ND FLOOR PLAN (ALL STACK PARKING)

# RAMP DOWN - SLOPE 1:9 DN RAMP UP - SLOPE 1:9 5.0 MTS WIDE DRIVE WAY 47 48

18.0 MTS. WIDE ROAD



### 3RD FLOOR PLAN





### 4TH FLOOR PLAN

# RAMP DOWN - SLOPE 1:9 DN RAMP DOWN - SLOPE 1:9 5.0 MTS WIDE DRIVE WAY DACI

18.0 MTS. WIDE ROAD



### 5TH FLOOR PLAN





### TYPICAL FLOOR PLAN 6TH TO 8TH FLOOR

#### ELECTRICAL ROOM OFFICE 1 OFFICE 10 A.H.U. A.H.U. LOBBY UP ED LOBBY TOI. TOI. DUCT TOI. TOI. TOI. TOI. TOI. OFFICE 2 OFFICE 6 OFFICE 9 OFFICE 3 OFFICE 4 OFFICE 5 OFFICE 7 OFFICE 8

18.0 MTS. WIDE ROAD

### 9TH FLOOR PLAN







### TYPICAL FLOOR PLAN 10TH TO 31ST FLOOR

### 32ND FLOOR PLAN













#### LOCATION MAP



Site Add.: D-108/1, MIDC, Nerul, Opp. DY Patil Stadium, Navi Mumbai - 400 706.





MEP Consultant: Engineering Creations Public Health Consultancy Pvt. Ltd. RCC consultant: Adharshila Consultants

Conceptualization & Creative: Kcresst Communication

Corp. Off. Add.: 321, B wing, Arenja Corner, Plot 71, Vashi, Navi Mumbai - 400 705.

Email: info@vishwagreenrealtors.com, plans@vishwagreenrealtors.com

Web.: www.vishwagreenrealtors.com

Kcresst | 98331 95414

Printer: Creative Graphics