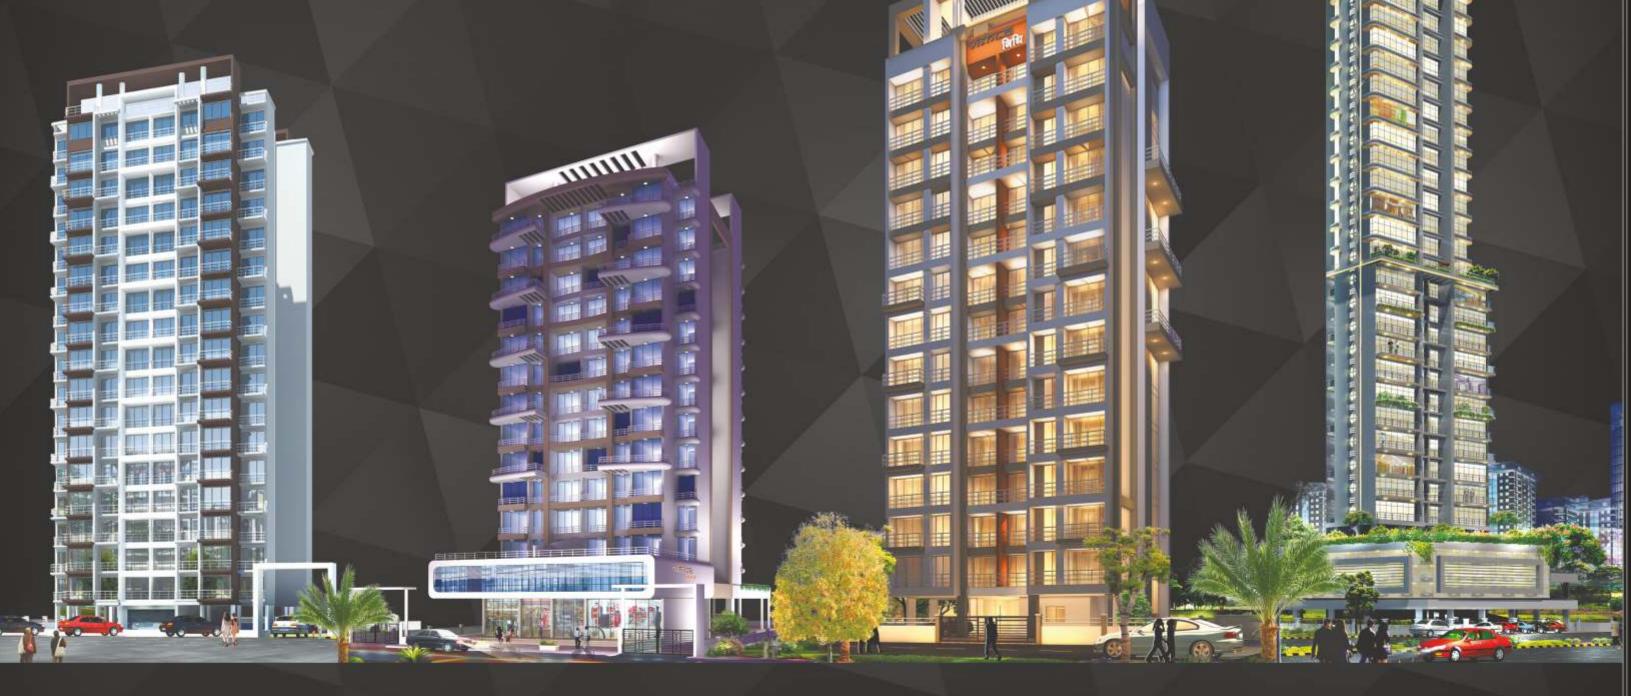

G+32 Storey Elevation with Retail Spaces On Ground Floor

Glass façade elevation

9 Mtr. of entry open space

Showroom Height - 14 Ft. Office Height -11 Ft.

First Floor Offices with Show Room - 14 Ft. | Raw Offices

28 Ft. height designer air conditioned entrance lobby

6 lifts - 5 common, 1 Director

Recreation Area with Ample Greenery | Leisure zones

Shuttle Bus Service

6 level covered parking areas

Concierge services | Valet Service