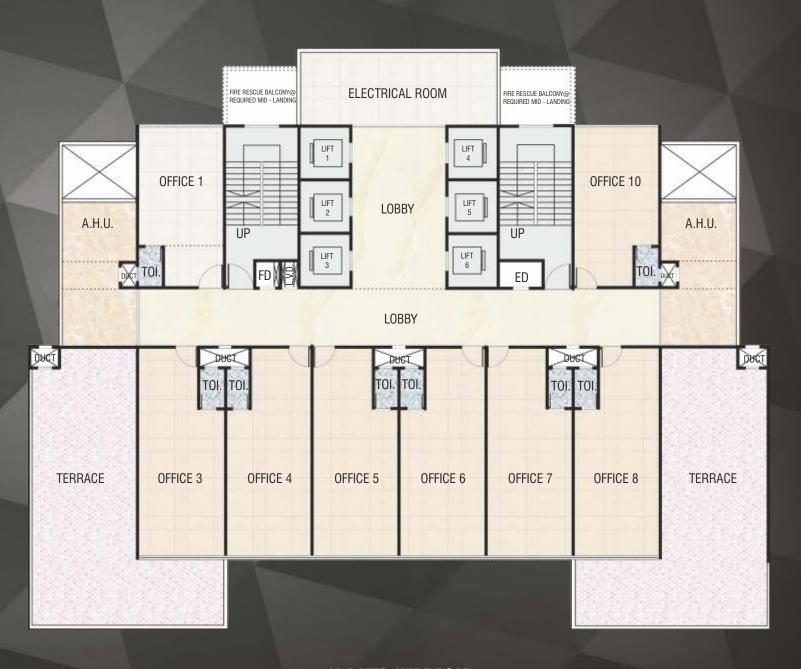

### TYPICAL FLOOR PLAN 6TH TO 8TH FLOOR

#### ELECTRICAL ROOM OFFICE 1 OFFICE 10 A.H.U. A.H.U. LOBBY UP ED LOBBY TOI. TOI. DUCT TOI. TOI. TOI. TOI. TOI. OFFICE 2 OFFICE 6 OFFICE 9 OFFICE 3 OFFICE 4 OFFICE 5 OFFICE 7 OFFICE 8

18.0 MTS. WIDE ROAD