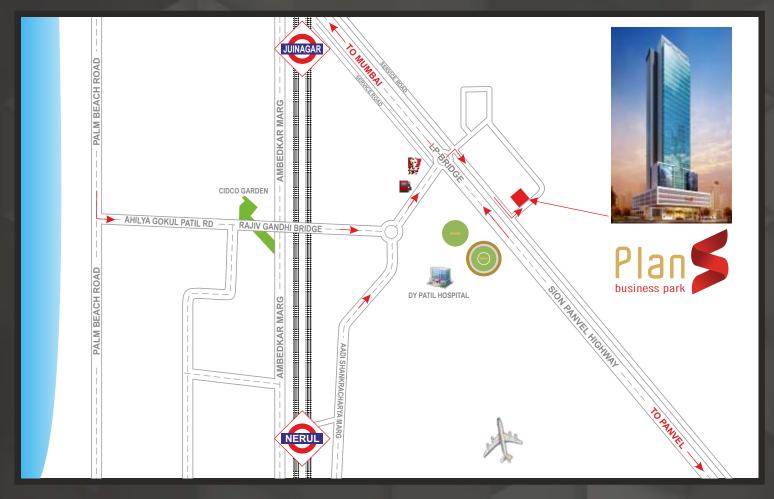

#### LOCATION MAP

Site Add.: D-108/1, MIDC, Nerul, Opp. DY Patil Stadium, Navi Mumbai - 400 706.

MEP Consultant: Engineering Creations Public Health Consultancy Pvt. Ltd. RCC consultant: Adharshila Consultants