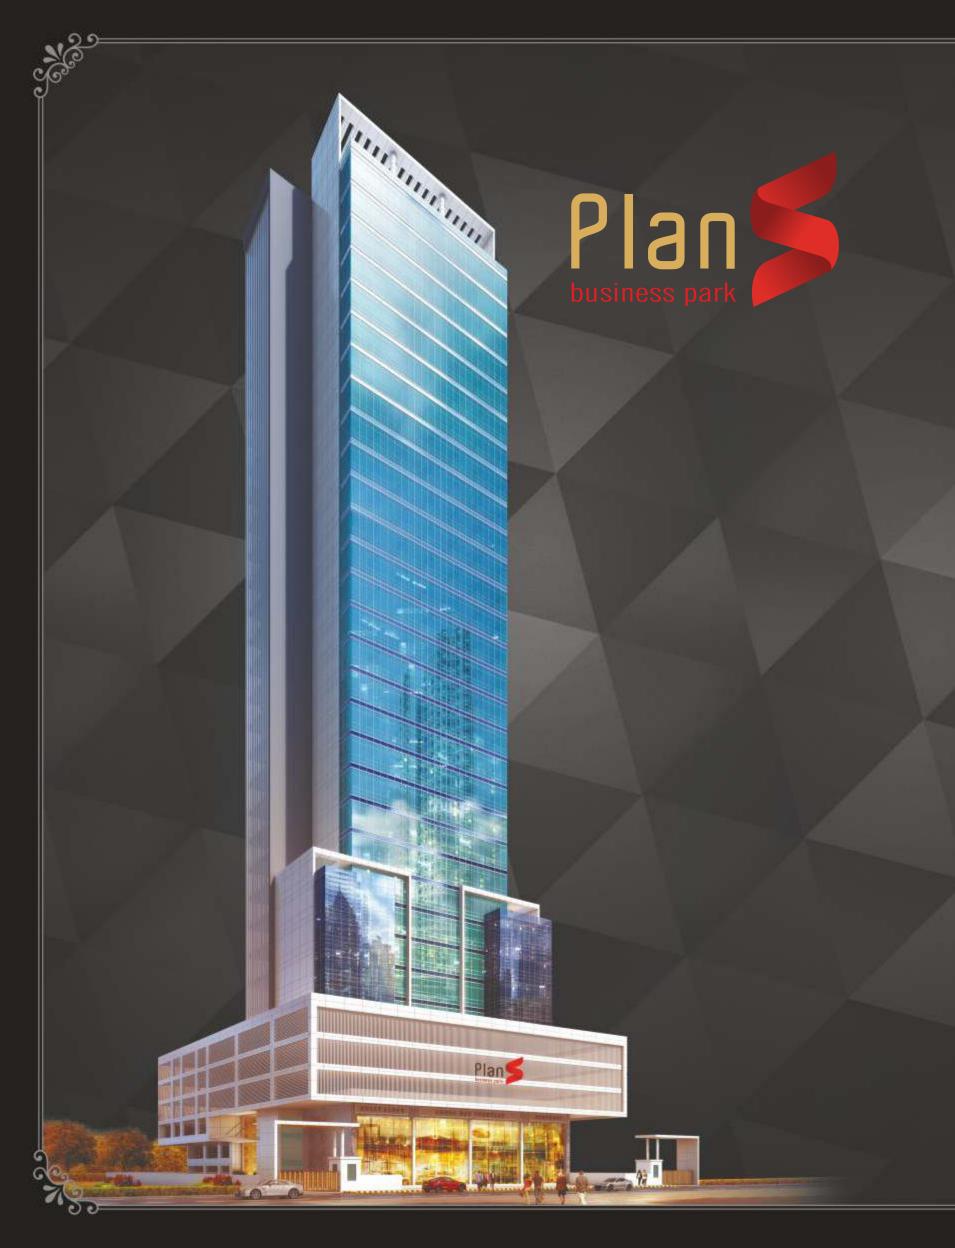

G+32 Storey Elevation with Retail Spaces On Ground Floor

Glass façade elevation

9 Mtr. of entry open space

Showroom Height - 14 Ft. Office Height -11 Ft.

First Floor Offices with Show Room - 14 Ft. | Raw Offices

28 Ft. height designer air conditioned entrance lobby

6 lifts - 5 common, 1 Director

Recreation Area with Ample Greenery | Leisure zones

Shuttle Bus Service

6 level covered parking areas

Concierge services | Valet Service